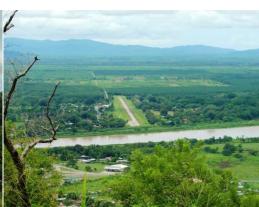

## **Property Description**

Huge 872 acre cattle farm situated in the hills of Palmar Norte with large ocean views of Cano Island and the OSA Peninsula. A small farm house and working corral and storage shed come with the property. The terrain with large amounts of usable land several miles of internal roads allows for a large development with multiple home sites with views of the ocean, mountains, and access to waterfalls. The property includes cleared land area, pastures, streams, springs and primary old growth forest. Access is gravel from a public road. Services include water from a private source and electricity. Strategiacally located within minutes of the existing Palmar Sur Airport, and the future International airport, and just south of the Costa Ballena and just north of the OSA peninsula, which are Costa Rica's most precious destinations for the eco-minded tourist. Excellent value in super location, do not miss out on this opportunity!