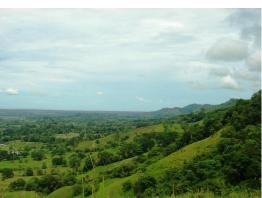

## **Property Description**

Huge 872 acre cattle farm situated in the hills of Palmar Norte with large ocean views of Cano Island and the OSA Peninsula. A small farm house and working corral and storage shed come with the property. The terrain with large amounts of usable land several miles of internal roads allows for a large development with multiple home sites with views of the ocean, mountains, and access to waterfalls. The property includes cleared land area, pastures, streams, springs and primary old growth forest. Access is gravel from a public road. Services include water from a private source and electricity. Strategiacally located within minutes of the existing Palmar Sur Airport, and the future International airport, and just south of the Costa Ballena and just north of the OSA peninsula, which are Costa Rica's most precious destinations for the eco-minded tourist. Excellent value in super location, do not miss out on this opportunity!