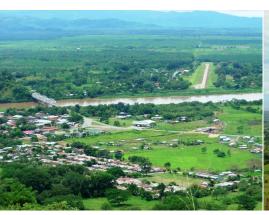

## **Property Description**

Huge 872 acre cattle farm situated in the hills of Palmar Norte with large ocean views of Cano Island and the OSA Peninsula. A small farm house and working corral and storage shed come with the property. The terrain with large amounts of usable land several miles of internal roads allows for a large development with multiple home sites with views of the ocean, mountains, and access to waterfalls. The property includes cleared land area, pastures, streams, springs and primary old growth forest. Access is gravel from a public road. Services include water from a private source and electricity. Strategiacally located within minutes of the existing Palmar Sur Airport, and the future International airport, and just south of the Costa Ballena and just north of the OSA peninsula, which are Costa Rica's most precious destinations for the eco-minded tourist. Excellent value in super location, do not miss out on this opportunity!