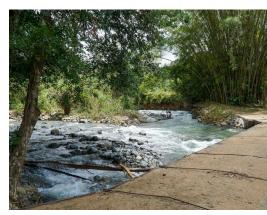

## **Property Description**

The farm is composed of 561.4481 Acres of land, at only 15 minutes away from the Interamericana Highway, at the bridge over "La Union" river. Public transportation stops by the front of the main entrance of the Property. There are two entrances: the main one through San Pedro, and a secondary Access by Cajon. There are public services: electricity, telephone service and internet. The entire farm has gravel covered roads, that permit cars, trucks and agricultural machinery to move around easily. The farm has a very manageable topography, with small areas with steep inclinations. The farm possesses large amounts of water for many different uses: – San Pedro River (goes through the farm) – Quebrada "La Portalona" – Quebrada "Agua Buena" – Quebrada "El Guaro" – Quebrada "El Cacao" – Quebrada "Tambor" – Quebrada "Cherenga" – Artificial arm of San Pedro River – Artificially made lagoon, of about 4.