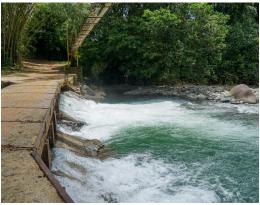

## **Property Description**

The farm is composed of 561.4481 Acres of land, at only 15 minutes away from the Interamericana Highway, at the bridge over "La Union" river. Public transportation stops by the front of the main entrance of the Property. There are two entrances: the main one through San Pedro, and a secondary Access by Cajon. There are public services: electricity, telephone service and internet. The entire farm has gravel covered roads, that permit cars, trucks and agricultural machinery to move around easily. The farm has a very manageable topography, with small areas with steep inclinations. The farm possesses large amounts of water for many different uses: – San Pedro River (goes through the farm) – Quebrada "La Portalona" – Quebrada "Agua Buena" – Quebrada "El Guaro" – Quebrada "El Cacao" – Quebrada "Tambor" – Quebrada "Cherenga" – Artificial arm of San Pedro River – Artificially made lagoon, of about 4.