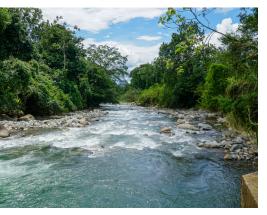

## **Property Description**

The farm is composed of 561.4481 Acres of land, at only 15 minutes away from the Interamericana Highway, at the bridge over "La Union" river. Public transportation stops by the front of the main entrance of the Property. There are two entrances: the main one through San Pedro, and a secondary Access by Cajon. There are public services: electricity, telephone service and internet. The entire farm has gravel covered roads, that permit cars, trucks and agricultural machinery to move around easily. The farm has a very manageable topography, with small areas with steep inclinations. The farm possesses large amounts of water for many different uses: – San Pedro River (goes through the farm) – Quebrada "La Portalona" – Quebrada "Agua Buena" – Quebrada "El Guaro" – Quebrada "El Cacao" – Quebrada "Tambor" – Quebrada "Cherenga" – Artificial arm of San Pedro River – Artificially made lagoon, of about 4.