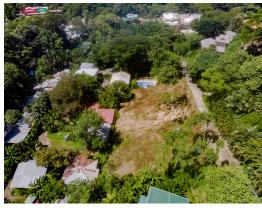

### **Property Description**

Commercial and/or Residential property only 200 meters away from the beautiful beaches of paradise in Santa Teresa. This lot is located in the heart of the town, Playa Carmen, and resides on a public road which means it has the opportunity to be developed up to 75% of its capacity. Within an area that is extremely central and recognized by all who enter the area, this property is perfect for long or short rental houses, hotels, businesses, family houses and more. This space measures 706 m2 and comes from public electrical services and the establishment of water is in process. This is a prime property and would be beneficial to anyone looking to start a new business in the area from zero! An excellent property being sold at a great price. Certainly an opportunity for investment not worth passing up on.Contact the listing agent to schedule an in-person or virtual viewing of the property today!