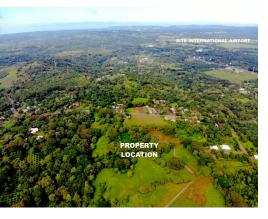

## **Property Description**

Excellent location within close proximity to the new proposed International airport in Orotina. This 252-acre hacienda has gently rolling pasture lands with a mix of secondary and primary forest, and existing internal road infrastructure that is all-weather access throughout the entire farm! There are numerous varieties of hardwoods and fruit trees and consider this one of those well-managed farms that have much character and offer so many possibilities whether you develop into minifarms or residential development, eco-tourism project, boutique bed, and breakfast, or mixed-use with agriculture and other. Location is within minutes to the coast highway and the new toll road leading to the San Jose metropolitan area. Drive time to the nearest beach is 15 minutes, and the metropolitan area of San Jose for approximately 40 minutes. Municipal water and power are available to the frontage of the farm.