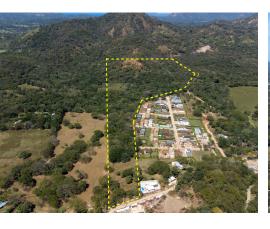

## **Property Description**

The virtues of this property are its size, usability, views, location and overall beauty.Size: 12 HECTS / 29 ACRES makes it appropriate for those that want a buffer around them. You are well into the property there - no neighbors nearby to wake you up with loud music, or barking dogs in the middle of the night.Usability: The land is rolling and mostly usable, making it a strong option for those looking for a retreat, community, family-compound, fruit/vegetable/herb producing farm etc. There are numerous potential building sites, and the usability of most of the 29 acres makes for a blank slate of creativity for the buyer.Views: Vast and sweeping overlooking to the large valley, the valley views alone are inspiring, Add to this the view out to the Pacific Ocean, which can be seen on the highest point of the mountain, you can pick your best options of view. The sunsets over the ocean are spectacular.