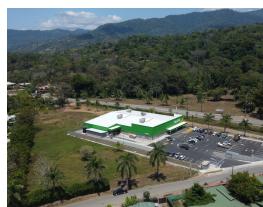

## **Property Description**

ATTENTION INVESTORS: This premium real estate is located just off the highway, directly beside the newest grocery store in Uvita. The property has great visibility, and tons of possible traffic due to its proximity to the Maxi Pali, the beach, popular restaurants, a modern residential community, and much more. The site has 74.5 meters (244 feet) of frontage along paved public road leading to Playa Chaman. The property is zone multi-use and would be ideal for any of the following uses:-residential-medical centre-retail-food and beverage-storage units (low maintenance and overhead costs are very attractive)-hotel-and so much more! There is ASADA water and electricity to the property, as well as drainage easements and access easements. This shovel ready property is the pinnacle investment property in the region, and the perfect spot to maximize your possible returns. Do not let this one pass you by.