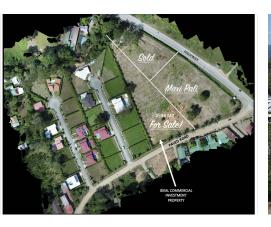

## **Property Description**

ATTENTION INVESTORS: This premium real estate is located just off the highway, directly beside the newest grocery store in Uvita. The property has great visibility, and tons of possible traffic due to its proximity to the Maxi Pali, the beach, popular restaurants, a modern residential community, and much more. The site has 74.5 meters (244 feet) of frontage along paved public road leading to Playa Chaman. The property is zone multi-use and would be ideal for any of the following uses:-residential-medical centre-retail-food and beverage-storage units (low maintenance and overhead costs are very attractive)-hotel-and so much more! There is ASADA water and electricity to the property, as well as drainage easements and access easements. This shovel ready property is the pinnacle investment property in the region, and the perfect spot to maximize your possible returns. Do not let this one pass you by.