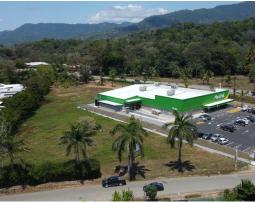

## **Property Description**

ATTENTION INVESTORS: This premium real estate is located just off the highway, directly beside the newest grocery store in Uvita. The property has great visibility, and tons of possible traffic due to its proximity to the Maxi Pali, the beach, popular restaurants, a modern residential community, and much more. The site has 74.5 meters (244 feet) of frontage along paved public road leading to Playa Chaman. The property is zone multi-use and would be ideal for any of the following uses:-residential-medical centre-retail-food and beverage-storage units (low maintenance and overhead costs are very attractive)-hotel-and so much more! There is ASADA water and electricity to the property, as well as drainage easements and access easements. This shovel ready property is the pinnacle investment property in the region, and the perfect spot to maximize your possible returns. Do not let this one pass you by.