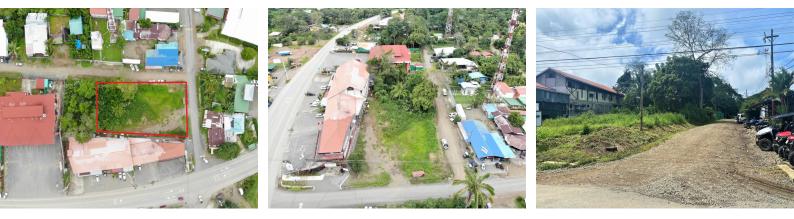

## **Property Description**

These two side by side commercial lots are located in a premier spot in the bustling town center of Uvita. They are 50 meters from the main highway, behind one of the largest and busiest shopping plazas in the town (Sibu / Maracuya). Every Saturday the community Farmers Market is held directly across the street and down the same street are other small businesses and three different schools (one is the public High School) so there is plenty of drive by and walk by traffic. Do you have an amazing business idea and are looking for the perfect property to get started with your dream here in the Southern Zone of Costa Rica? Look no further, this property has so much potential. It's all about location, location location! • \$200,000 USD • Commercial Use 1922 sq meters (0.47 Acres) • Right Off The Highway • ASADA Water • ICE Electricity • 1922 sq meters (0.47 Acres)\* (Lot perimeter on the drone photo are approximate, not exact.