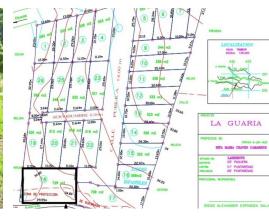

## **Property Description**

This lot is located in a private housing development in a small, rural town. At the present time there are many mango trees on the lot but some can be removed according to building plans. The lot borders a creek that has never flooded onto the land. There is an abundance of nature in Paquera but not much night life. There are many tours available and several secluded beaches, and National Parks and waterfalls nearby. The fishing is world class. Paquera sits between the Pacific Ocean and the calm, flat waters of the Gulf of Nicoya so there are water sports available every day. Paquera has several seafood restaurants, two large supermarkets, a local bank, a gas station, an excellent large medical clinic, a police station and several small hotels. The ferry landing is a few minutes away and the airport to Tambor is just 20 minutes to the west.