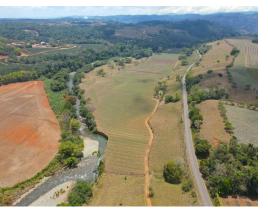

## **Property Description**

92 Acres of land located in Peñas Blancas of Pérez Zeledón, On a global scale, the land is becoming a scarce resource; the purchase of productive farmland will enable you to own a stake in the global food supply chain. This beautiful farm is surrounded by Peñas Blancas river, the Coopeagri production factory, and the Interamerican Highway. 14 Hectares have been used to produce sugar cane, the rest have been used for cattle, and can be exploited for rice or pineapple production. The farm produces approximately 9,000 tons of sugar cane per year and could hold up to 50 cattle. There is a contract with Ingenio Coopeagri meaning all the production is sold to them. Most of the water for irrigation purposes is obtained from the river. The property has big potential because of its great location. The Peñas Blancas River runs alongside the property, its capacity for irrigation purposes is not limited, water is more abundant in the rainy season, six months between June and November of each year.