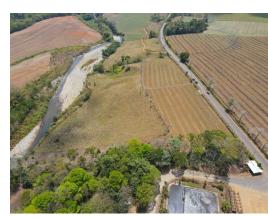

## **Property Description**

92 Acres of land located in Peñas Blancas of Pérez Zeledón, On a global scale, the land is becoming a scarce resource; the purchase of productive farmland will enable you to own a stake in the global food supply chain. This beautiful farm is surrounded by Peñas Blancas river, the Coopeagri production factory, and the Interamerican Highway. 14 Hectares have been used to produce sugar cane, the rest have been used for cattle, and can be exploited for rice or pineapple production. The farm produces approximately 9,000 tons of sugar cane per year and could hold up to 50 cattle. There is a contract with Ingenio Coopeagri meaning all the production is sold to them. Most of the water for irrigation purposes is obtained from the river. The property has big potential because of its great location. The Peñas Blancas River runs alongside the property, its capacity for irrigation purposes is not limited, water is more abundant in the rainy season, six months between June and November of each year.