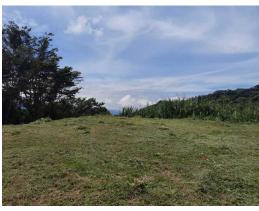

## **Property Description**

¡This beautiful flat lot is ideal for a commercial business! Strategically located 5km from downtown, in front of one of the busiest streets in Atenas. Furthermore, the property has already access to public services, including water and electricity. The property measures 3.000 square meters; the perfect size to build a restaurant, a cafe, or perhaps a furniture store. The property enjoys espectacular views and is offered at \$175.000.