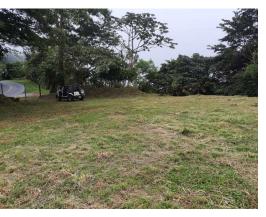

## **Property Description**

¡This beautiful flat lot is ideal for a commercial business! Strategically located 5km from downtown, in front of one of the busiest streets in Atenas. Furthermore, the property has already access to public services, including water and electricity. The property measures 3.000 square meters; the perfect size to build a restaurant, a cafe, or perhaps a furniture store. The property enjoys espectacular views and is offered at \$175.000.