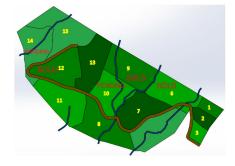

## **Property Description**

The total area is 3.43 acres, including a huge building site (see photos). This lot features the absolutely most drop-dead views of the valley and surrounding mountains offered. Being located at the back of the development and at the highest level, as well as a supreme level of privacy. La Colina Verde is conveniently located in the Alexander Skutch Bio Corridor and is just a short drive away from the pacific beaches. The property is also on the same road as Toronto's York University research center "Las Nubes" so you will never feel too isolated. With endless hiking opportunities in Chirripo National Park and the famous "Alta Gracia" resort just a stone's throw away, you will have plenty of opportunities to enjoy the beauty and diversity of the area. In addition to its stunning natural beauty, La Colina Verde is also close to the growing town of San Isidro del General, where you will find excellent hospitals, many restaurants, a fantastic farmer's market, and a thriving arts and entertainment scene.