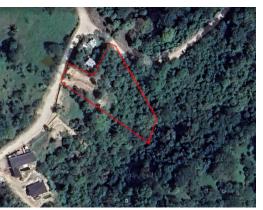

## **Property Description**

Located in the very prestigious town of Playa Hermosa this lot is one of the few in the area zoned for both Residential and Commercial usage. A 75% build allowance makes multiple developments available. Playa Hermosa surf break is just 2 min away from the site, electricity is available and there is a water well on the property (registration process pending).