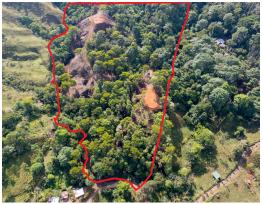

## **Property Description**

Located in the UNESCO Biosphere Reserve and the Paseo de la Dante Biological corridor you will be surrounded by primary and secondary rainforest, These reserves account for at least 20% of the total fauna, 54% of the mammals, 59% of the birds and over 330 species of butterflies maintaining a "high value in terms of exosystem's, biodiversity, water resources, and connectivity." The corridor is a conservation area specifically designed to provide connectivity between the Osa Penninsula, including the jewel of Costa Rica, Corcovado National Park in the south the marine and terrestrial national parks and forest reserves to the north. "In fact, Corcovado National Park's greatest hope for maintaining connectivity rests squarely in the Path of the Tapir. This farm is found within one of the most intact landscapes in the corridor and makes up a crucial piece of continuous natural habitat.