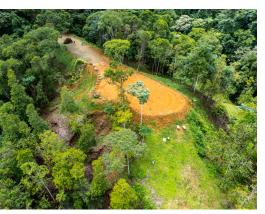

## **Property Description**

Located in the UNESCO Biosphere Reserve and the Paseo de la Dante Biological corridor you will be surrounded by primary and secondary rainforest, These reserves account for at least 20% of the total fauna, 54% of the mammals, 59% of the birds and over 330 species of butterflies maintaining a "high value in terms of exosystem's, biodiversity, water resources, and connectivity." The corridor is a conservation area specifically designed to provide connectivity between the Osa Penninsula, including the jewel of Costa Rica, Corcovado National Park in the south the marine and terrestrial national parks and forest reserves to the north. "In fact, Corcovado National Park's greatest hope for maintaining connectivity rests squarely in the Path of the Tapir. This farm is found within one of the most intact landscapes in the corridor and makes up a crucial piece of continuous natural habitat.