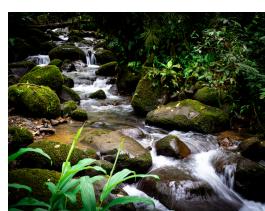

## **Property Description**

Located in the UNESCO Biosphere Reserve and the Paseo de la Dante Biological corridor you will be surrounded by primary and secondary rainforest, These reserves account for at least 20% of the total fauna, 54% of the mammals, 59% of the birds and over 330 species of butterflies maintaining a "high value in terms of exosystem's, biodiversity, water resources, and connectivity." The corridor is a conservation area specifically designed to provide connectivity between the Osa Penninsula, including the jewel of Costa Rica, Corcovado National Park in the south the marine and terrestrial national parks and forest reserves to the north. "In fact, Corcovado National Park's greatest hope for maintaining connectivity rests squarely in the Path of the Tapir. This farm is found within one of the most intact landscapes in the corridor and makes up a crucial piece of continuous natural habitat.