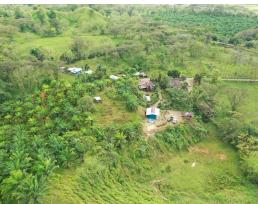

## **Property Description**

Located less than 20 minutes from Quepos/Manuel Antonio, this huge 286 acre (116 ha) mountain ridge and rolling hillsides is the perfect property for a development. The land features a mountain ridge line that faces west, southwest for ideal ocean sunset views looking toward Quepos. The sunsets are stunning from the clear view to the horizon. A natural spring near the summit of the property provides an abundance of pure water, and several small waterfalls and streams over the land. There is easy access to the land adjacent to public roads and a portion of the land is a palm plantation that has provided an income for the current owner. The unique topography of the land provides a variety of potential building sites with several internal roads already in place. It's extremely rare to find large parcels available this close to the infamous Marina Pez Vela that offers world class fishing, great dining, a local airport and hospital all less than 25 minutes away.