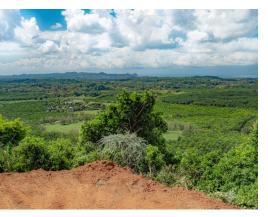

## **Property Description**

Located less than 20 minutes from Quepos/Manuel Antonio, this huge 286 acre (116 ha) mountain ridge and rolling hillsides is the perfect property for a development. The land features a mountain ridge line that faces west, southwest for ideal ocean sunset views looking toward Quepos. The sunsets are stunning from the clear view to the horizon. A natural spring near the summit of the property provides an abundance of pure water, and several small waterfalls and streams over the land. There is easy access to the land adjacent to public roads and a portion of the land is a palm plantation that has provided an income for the current owner. The unique topography of the land provides a variety of potential building sites with several internal roads already in place. It's extremely rare to find large parcels available this close to the infamous Marina Pez Vela that offers world class fishing, great dining, a local airport and hospital all less than 25 minutes away.