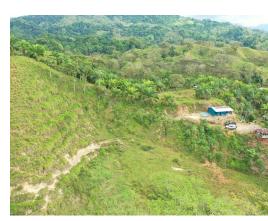

## **Property Description**

Located less than 20 minutes from Quepos/Manuel Antonio, this huge 286 acre (116 ha) mountain ridge and rolling hillsides is the perfect property for a development. The land features a mountain ridge line that faces west, southwest for ideal ocean sunset views looking toward Quepos. The sunsets are stunning from the clear view to the horizon. A natural spring near the summit of the property provides an abundance of pure water, and several small waterfalls and streams over the land. There is easy access to the land adjacent to public roads and a portion of the land is a palm plantation that has provided an income for the current owner. The unique topography of the land provides a variety of potential building sites with several internal roads already in place. It's extremely rare to find large parcels available this close to the infamous Marina Pez Vela that offers world class fishing, great dining, a local airport and hospital all less than 25 minutes away.