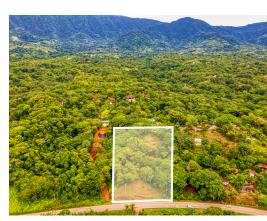

## **Property Description**

AMAZING OPPORTUNITY to own this large (2.67 acre) commercial/residential lot located on the Costanera just before the entrance of the popular town of Ojochal. OWNER OPEN TO SELLER FINANCINGThis lot benefits from its strategic location, as it receives a significant amount of traffic, including tourists, expats, commercial vehicles, and local residents. The high traffic volume passing by this prime spot presents a business opportunity that can lead to profit. There is also an entrance off Calle Soluna should you wish to make this a combination of residential & business. Owners have building plans available for their idea. This highly usable commercial / residential lot spans 2.67 acres, offering ample space for development. Given the ever-growing and expanding nature of Ojochal, this parcel of land holds great potential for various types of businesses or projects that could benefit from its highway frontage and the influx of tourists and locals.