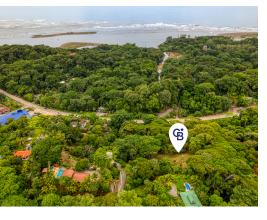

## **Property Description**

AMAZING OPPORTUNITY to own this large (2.67 acre) commercial/residential lot located on the Costanera just before the entrance of the popular town of Ojochal. OWNER OPEN TO SELLER FINANCINGThis lot benefits from its strategic location, as it receives a significant amount of traffic, including tourists, expats, commercial vehicles, and local residents. The high traffic volume passing by this prime spot presents a business opportunity that can lead to profit. There is also an entrance off Calle Soluna should you wish to make this a combination of residential & business. Owners have building plans available for their idea. This highly usable commercial / residential lot spans 2.67 acres, offering ample space for development. Given the ever-growing and expanding nature of Ojochal, this parcel of land holds great potential for various types of businesses or projects that could benefit from its highway frontage and the influx of tourists and locals.