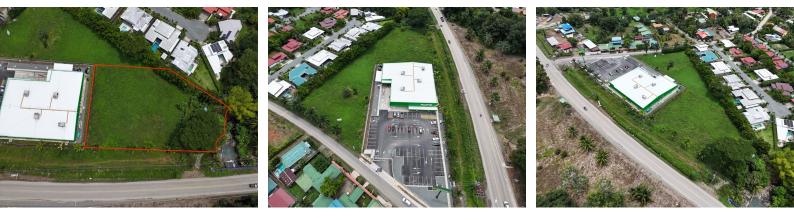

## **Property Description**

TAKE NOTICE OF this exceptional commercial property opportunity in the heart of the thriving town of Uvita, where strategic location meets boundless potential. This ideal commercial property, spanning an expansive 4382m2, is a prime investment prospect boasting an unrivaled position with highway frontage.Situated adjacent to the recently established Maxi Pali grocery store, this property enjoys a prominent position that guarantees high footfall and consistent visibility. Additionally, its strategic proximity to the newest gas station and the largest hardware store further cements its status as a coveted commercial hub.What truly sets this property apart is its corner placement, serving as a gateway to both the national park and beach, as well as numerous burgeoning residential communities. This position allows for maximum exposure to the steady stream of traffic heading north or south to Uvita, making it an ideal platform for a diverse range of businesses.