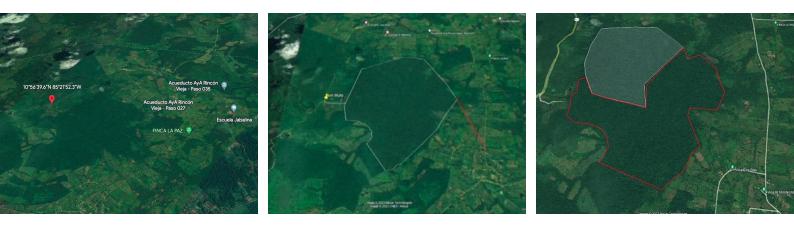

## Finca Upala

오 Upala, Alajuela

Property Type: Land • Size: 2,883,061 sq ft •

- Status: Active/Published
- Investment Opportunities
- On-site Management
- Close To Shops
- Jungle Views

- Close To Transport
- Luxury Estate

## **Property Description**

Unrivalled 700+ Acres: Primary Rainforest + Eco-Friendly Investment Opportunities + Private Paradise!Welcome to Finca La Palestina, a beautiful paradise in the centre of Dos Rios de Upala. This magnificent property encompasses an astounding 712.42 acres and features an enthralling blend of pristine primary forest and beautiful natural vistas. Prepare to be awestruck by the untainted splendour of Costa Rica's wilderness.What You'll Enjoy:• Primary Rainforest Surrounds: Choose privacy, irreplaceable wildlife, and pristine environment - your own personal refuge.• Convenience: Finca La Palestina is only 2 hours from Liberia International Airport and is close to local amenities.• Eco-friendly Investment: This property lends itself to tourist operations as well as sustainable timber harvesting.Finca La Palestina, located just two hours from Liberia, the region's busiest city and provincial seat, provides a tranquil respite from the fast-paced urban lifestyle.