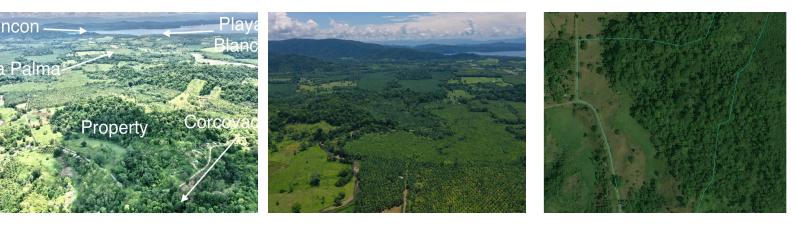

## Finca Rayito La Palma De Osa

Puerto Jimenez, Puntarenas

Property Type: Land • Size: 255,611 sq ft •

- Status: Active/Published
- Mountain View
- Multi-Family

- Jungle Views
- Valley Views
- New Projects

## **Property Description**

Escape to Paradise in Osa, La Palma, Costa RicaNestled in the heart of Costa Rica's Osa Peninsula, this property is a true haven for nature lovers and those seeking a serene, tranquil escape. Situated in the picturesque town of La Palma, you'll find yourself surrounded by the awe-inspiring beauty of lush, green valleys and abundant wildlife.Key Features:Natural Beauty: Wake up to the breathtaking vistas of unspoiled nature right outside your window. The property is enveloped by rolling hills and dense rainforests, offering a sense of serenity and wonder that's hard to find anywhere else.Wildlife Sanctuary: Osa Peninsula is renowned for its incredible biodiversity, and this property is no exception. You'll have the privilege of sharing your space with vibrant toucans, playful monkeys, and a multitude of tropical bird species.Proximity to Pristine Beaches: While you're surrounded by the beauty of the jungle, the Pacific Ocean is just a short drive away.