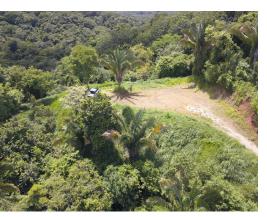

## Amazing Valley and Mountain Views Lot - Tarentela #8

\$249,000 ID: 20142

Samara, Guanacaste

Property Type: Land • Size: 10,487 sq ft • Built: 2022

Status: Active/Published

## **Property Description**

Lot number 8 is located in the heart of the Tarantela project. This community is known for its large jungle lots which offer absolute privacy and a deep connection with nature while just minutes from both Samara Beach and Buena Vista Beach. Easily accessed via a dirt road, this lot features a large building platform where you can build a residence of considerable size. Plus, the surrounding land could be terraced providing even more opportunity. With stunning valley and mountain views, this lot is the perfect jungle lot for someone wanting to be immersed in nature while just minutes from Samara. With water on site, this one won't last long! For showing or additional information, please contact us today!