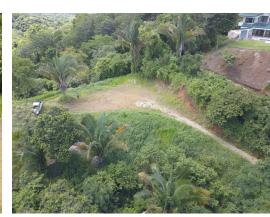

## Amazing Valley and Mountain Views Lot - Tarentela #8

\$249,000 ID: 20142

Samara, Guanacaste

Property Type: Land • Size: 10,487 sq ft • Built: 2022

Status: Active/Published

## **Property Description**

Lot number 8 is located in the heart of the Tarantela project. This community is known for its large jungle lots which offer absolute privacy and a deep connection with nature while just minutes from both Samara Beach and Buena Vista Beach. Easily accessed via a dirt road, this lot features a large building platform where you can build a residence of considerable size. Plus, the surrounding land could be terraced providing even more opportunity. With stunning valley and mountain views, this lot is the perfect jungle lot for someone wanting to be immersed in nature while just minutes from Samara. With water on site, this one won't last long! For showing or additional information, please contact us today!