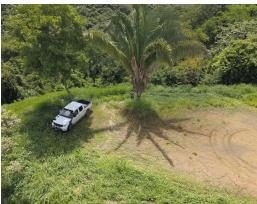

## Amazing Valley and Mountain Views Lot - Tarentela #8

\$249,000 ID: 20142

Samara, Guanacaste

Property Type: Land • Size: 10,487 sq ft • Built: 2022

Status: Active/Published

## **Property Description**

Lot number 8 is located in the heart of the Tarantela project. This community is known for its large jungle lots which offer absolute privacy and a deep connection with nature while just minutes from both Samara Beach and Buena Vista Beach. Easily accessed via a dirt road, this lot features a large building platform where you can build a residence of considerable size. Plus, the surrounding land could be terraced providing even more opportunity. With stunning valley and mountain views, this lot is the perfect jungle lot for someone wanting to be immersed in nature while just minutes from Samara. With water on site, this one won't last long! For showing or additional information, please contact us today!