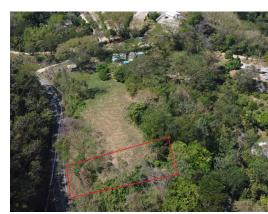

## Lote Mono - Just 3 minutes to Samara with Main Road Access

\$107,000

Samara, Guanacaste

Property Type: Land • Size: 909 sq ft •

Status: Active/Published

## **Property Description**

Seize the Opportunity: Prime Land, Only 3 Minutes from Samara, Guanacaste! Embark on your dream home journey with this exceptional 909m2 plot, strategically located just a brief 3-minute drive from the vibrant town of Samara, Guanacaste. This flat and easily buildable piece of land is a perfect canvas for realizing your vision. Offering both convenience and proximity to the lively atmosphere of Samara, this property is an ideal choice for those seeking a blend of accessibility and tranquility. With its generous size, the plot provides ample space to create your dream residence. Whether you envision a cozy family home, a vacation retreat, or an investment property, this versatile piece of land caters to various aspirations. Enjoy the captivating mountain views surrounding the area, providing a picture sque backdrop for your Costa Rican lifestyle. This is more than just a land purchase; it's an investment in the potential and charm that this region has to offer.