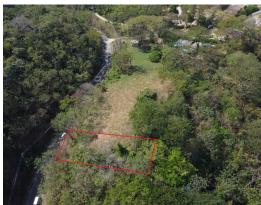

## Lote Mono - Just 3 minutes to Samara with Main Road Access

\$107,000

Samara, Guanacaste

Property Type: Land • Size: 909 sq ft •

Status: Active/Published

## **Property Description**

Seize the Opportunity: Prime Land, Only 3 Minutes from Samara, Guanacaste! Embark on your dream home journey with this exceptional 909m2 plot, strategically located just a brief 3-minute drive from the vibrant town of Samara, Guanacaste. This flat and easily buildable piece of land is a perfect canvas for realizing your vision. Offering both convenience and proximity to the lively atmosphere of Samara, this property is an ideal choice for those seeking a blend of accessibility and tranquility. With its generous size, the plot provides ample space to create your dream residence. Whether you envision a cozy family home, a vacation retreat, or an investment property, this versatile piece of land caters to various aspirations. Enjoy the captivating mountain views surrounding the area, providing a picture sque backdrop for your Costa Rican lifestyle. This is more than just a land purchase; it's an investment in the potential and charm that this region has to offer.