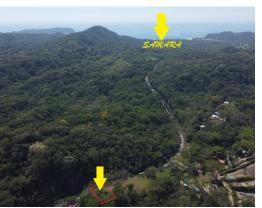

## Lote Mono - Just 3 minutes to Samara with Main Road Access

\$107,000

Samara, Guanacaste

Property Type: Land • Size: 909 sq ft •

Status: Active/Published

## **Property Description**

Seize the Opportunity: Prime Land, Only 3 Minutes from Samara, Guanacaste! Embark on your dream home journey with this exceptional 909m2 plot, strategically located just a brief 3-minute drive from the vibrant town of Samara, Guanacaste. This flat and easily buildable piece of land is a perfect canvas for realizing your vision. Offering both convenience and proximity to the lively atmosphere of Samara, this property is an ideal choice for those seeking a blend of accessibility and tranquility. With its generous size, the plot provides ample space to create your dream residence. Whether you envision a cozy family home, a vacation retreat, or an investment property, this versatile piece of land caters to various aspirations. Enjoy the captivating mountain views surrounding the area, providing a picture sque backdrop for your Costa Rican lifestyle. This is more than just a land purchase; it's an investment in the potential and charm that this region has to offer.