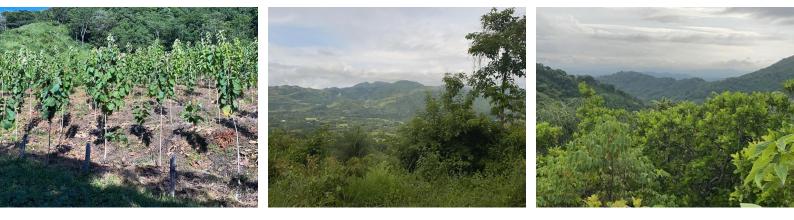

## **Property Description**

Teak Farm located in Nambi, in a transit area between Santa Cruz and Nicoya. It spans approximately 203 hectares and boasts 15 hectares of established plantations. Conveniently situated just 1.6 kilometers from Nambi's central area, close to a small basic health care clinic and a convenience store. The farm is surrounded by agricultural and forestry farms, pastures, and secondary forests within a 500-meter radius.