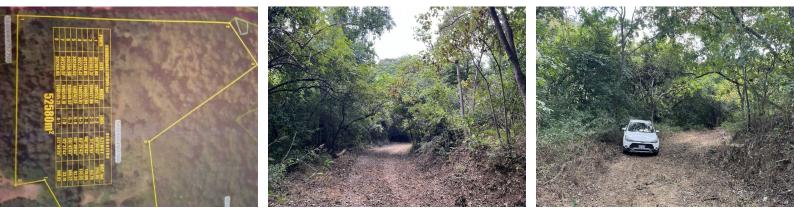

## **Property Description**

Welcome to Finca Medaglia, a prime development land opportunity ideally suited for an ecological mixed-use complex. Situated in one of Costa Rica's top destinations, this property offers a valuable investment opportunity, conveniently located just 10 minutes from Tamarindo, 20 minutes from Flamingo & Conchal, and 50 minutes from the Guanacaste Airport (LIR). With its mixed-use zoning, Finca Medaglia spans over 5 hectares (12.35 acres) and boasts 820 ft of main road frontage next to Maxi Pali. This makes it an ideal location for commercial businesses, residences, restaurants, green spaces with nature trails, and outdoor markets. The property also offers endless development opportunities with its wide forest cover and no adjoining construction. The property's proximity to popular beach communities such as Tamarindo, Playa Grande, Avellanas, Flamingo, and Conchal adds to its appeal. These areas attract both tourists and full-time residents, making it a desirable location for investment.