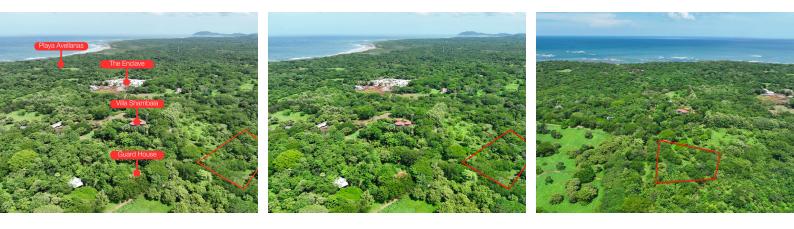

## Property Description

Long heralded as an exclusive estate property, Finca Shambalah, is now offering a limited amount of properties to the public. The lots are just minutes to Avellanas and Playa Negra. The closest beach is a quite little sandy beach with great shade trees located at Lagartillo beach. It is literally just a 15 minute walk to from the property. Tamarindo is about 20+ minutes away. The Liberia airport is only about 75 minutes. The lots are surrounded by nature in a quiet area where, in perpetuity, you will be able to enjoy authentic Guanacaste. This lot has mature fruit trees that were planted years ago and give annual rewards. This lot is almost completely flat giving way to innumerable residential possibilities. The national building codes for agricultural lots is one 300m2 home (3230ft2) whether one or two stories and a total residential footprint of 10% (roughly 5500ft2). An additional 15% can be used for agricultural use.