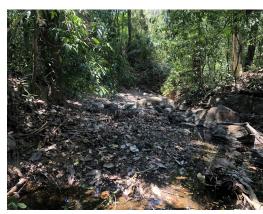

## **Property Description**

This nearly 3 acre property is conveniently located near Santo Domingo Town, just a short drive from the renowned beaches of Samara and Carrillo. Positioned at the entrance of the road to Santo Domingo, this expansive lot offers direct access to the public road, ensuring easy connectivity to the town's amenities. As you enter the property, you'll find a gentle descent to a second terrain level, providing ample space for the construction of your choice. Surrounded by lush vegetation and towering trees of the jungle, this lot offers a serene and secluded setting, ideal for creating your own private retreat. The property highlight is its natural border with a picturesque creek. This scenic feature not only adds to the beauty of the property but also provides a habitat for various bird species and native plants, enhancing the overall ambiance of the surroundings. The property offers direct access to electricity and internet services, and there are two water meters are already installed on-site, granting the groundwork for future development opportunities.