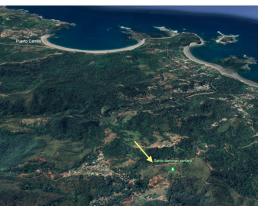

## **Property Description**

This nearly 3 acre property is conveniently located near Santo Domingo Town, just a short drive from the renowned beaches of Samara and Carrillo. Positioned at the entrance of the road to Santo Domingo, this expansive lot offers direct access to the public road, ensuring easy connectivity to the town's amenities. As you enter the property, you'll find a gentle descent to a second terrain level, providing ample space for the construction of your choice. Surrounded by lush vegetation and towering trees of the jungle, this lot offers a serene and secluded setting, ideal for creating your own private retreat. The property highlight is its natural border with a picturesque creek. This scenic feature not only adds to the beauty of the property but also provides a habitat for various bird species and native plants, enhancing the overall ambiance of the surroundings. The property offers direct access to electricity and internet services, and there are two water meters are already installed on-site, granting the groundwork for future development opportunities.