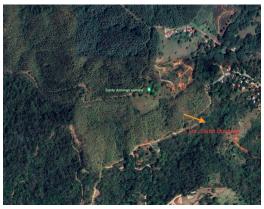

## **Property Description**

This nearly 3 acre property is conveniently located near Santo Domingo Town, just a short drive from the renowned beaches of Samara and Carrillo. Positioned at the entrance of the road to Santo Domingo, this expansive lot offers direct access to the public road, ensuring easy connectivity to the town's amenities. As you enter the property, you'll find a gentle descent to a second terrain level, providing ample space for the construction of your choice. Surrounded by lush vegetation and towering trees of the jungle, this lot offers a serene and secluded setting, ideal for creating your own private retreat. The property highlight is its natural border with a picturesque creek. This scenic feature not only adds to the beauty of the property but also provides a habitat for various bird species and native plants, enhancing the overall ambiance of the surroundings. The property offers direct access to electricity and internet services, and there are two water meters are already installed on-site, granting the groundwork for future development opportunities.