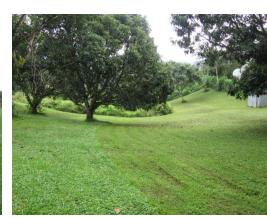

## **Property Description**

Private Oasis with Stunning Views in Los Angeles AreaWelcome to your secluded paradise in the beautiful surroundings of Los Angeles, Atenas. This magnificent property offers 7000m² of sprawling land, nestled within a gated community for utmost privacy. Key Features:Size: 7000m² (1.73 acres)Location: Situated in a gated community in the serene area of Los Angeles, offering tranquility and exclusivity. Utilities: Electricity available, and the property benefits from well water like all properties in the area. Orientation: East and North facing, providing optimal sunlight throughout the day. Fruitful Grounds: The property boasts flourishing mango trees, adding natural beauty and a taste of tropical living. Expansion Potential: The owner is willing to assist in the process of obtaining an additional well, allowing for further development opportunities. View: Enjoy breathtaking panoramic views and unparalleled privacy, making this property one of the finest in Atenas.