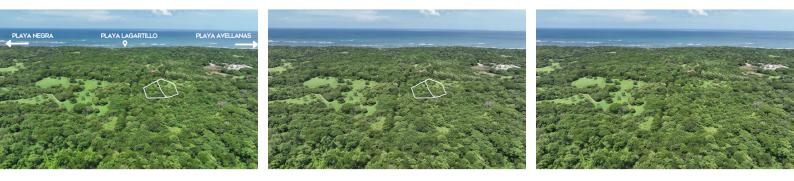

## Exclusive Finca Shambalah Lot #1

**Q**Avellanas, Guanacaste

Property Type: Land • Size: 7,000 sq ft •

- Status: Active/Published
- Investment Opportunities
- Beach Properties
- Surfers Pick

Close To Golf

## **Property Description**

Long heralded as an exclusive estate property, Finca Shambalah, is now offering a limited amount of properties to the public. The lots are just minutes to Avellanas and Playa Negra. The closest beach is a quite little sandy beach with great shade trees located at Lagartillo beach. It is literally just a 15 minute walk to from the property. Tamarindo is about 20+ minutes away. The Liberia airport is only about 75 minutes. The lots are surrounded by nature in a quiet area where, in perpetuity, you will be able to enjoy authentic Guanacaste. In fact, across the street from this quaint residential community is a 1000 acre tract of land that has been growing a forest for the last 40 years, it has a protection status. This lot is almost completely flat giving way to innumerable residential possibilities. The national building codes for agricultural lots is one 300m2 home (3230ft2) whether one or two stories and a total residential footprint of 10% (roughly 5500ft2).