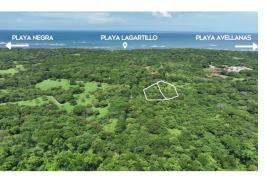

## **Exclusive Finca Shambalah** Lot #2

\$209,000

Avellanas, Guanacaste

Property Type: Land • Size: 7,000 sq ft •

- Status: Active/Published
- Investment Opportunities
- Beach Properties
- Surfers Pick

Close To Golf

## **Property Description**

Nestled in the tranquil expanse of Finca Shambalah, a once exclusive estate, a limited selection of properties is now available to the public. These prime lots are conveniently situated just minutes away from Avellanas and Playa Negra, with the nearest Lagartillo beach offering a serene retreat just a 15-minute stroll from the property. Tamarindo is a mere 20+ minutes away, while Liberia airport is reachable in approximately 75 minutes. Immersed in natural splendor and serenity, this enclave promises an enduring connection to the authentic essence of Guanacaste. In fact, across the street from this quaint residential community is a 1000 acre tract of land that has been growing a forest for the last 40 years, it has a protection status. Compliant with national building regulations for agricultural parcels, the lot permits construction of a single 300m² home (3230ft²), whether one or two stories, with a total residential footprint of approximately 10% (roughly 5500ft2).