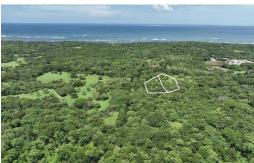

## **Exclusive Finca Shambalah** Lot #2

\$209,000

Avellanas, Guanacaste

Property Type: Land • Size: 7,000 sq ft •

- Status: Active/Published
- Investment Opportunities
- Beach Properties
- Surfers Pick

Close To Golf

## **Property Description**

Nestled in the tranquil expanse of Finca Shambalah, a once exclusive estate, a limited selection of properties is now available to the public. These prime lots are conveniently situated just minutes away from Avellanas and Playa Negra, with the nearest Lagartillo beach offering a serene retreat just a 15-minute stroll from the property. Tamarindo is a mere 20+ minutes away, while Liberia airport is reachable in approximately 75 minutes. Immersed in natural splendor and serenity, this enclave promises an enduring connection to the authentic essence of Guanacaste. In fact, across the street from this quaint residential community is a 1000 acre tract of land that has been growing a forest for the last 40 years, it has a protection status. Compliant with national building regulations for agricultural parcels, the lot permits construction of a single 300m² home (3230ft²), whether one or two stories, with a total residential footprint of approximately 10% (roughly 5500ft2).