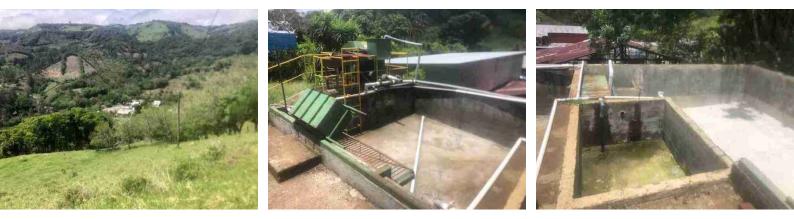

## **Property Description**

Offered at a reduced price of \$2,980,000, this agricultural property spans 40.8 hectares (100.8 acres) and is located in the upper area of Tilarán in the province of Guanacaste. The property consists of a thriving coffee plantation covering 89% of the land, complemented by coffee milling facilities, a nursery, and a warehouse. Accessible via three paved routes, the farm sits at an elevation of 1100 meters, conducive to the cultivation of high-quality coffee beans. The farm utilizes selected coffee varieties such as Arabica, Marseleisa, Obata, Caturra, and Geisha, benefiting from optimal environmental conditions including soil quality, temperature, and rainfall. The property boasts well-maintained agronomic practices, including regular pruning, fertilization, and plantation renewal. Its processing facility received acclaim from the ICAFE institute, scoring 86 points in the last harvest. Additional amenities include laundry facilities, drying patios, coffee dryers, and calibration machines.