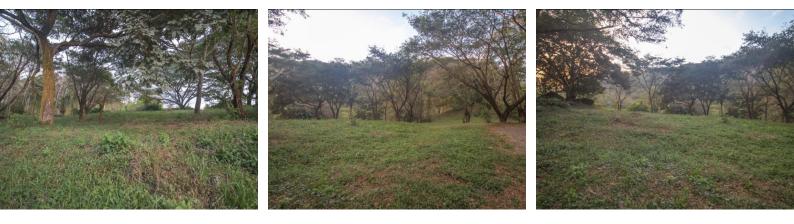

## **Property Description**

7264m2 lot in the new development of Las RocasThis lot has views at the top, runs alongside the paver brick road, has very large shade trees, lime trees and avocado trees that add to the beautiful landscape of this property. About Las RocasLas Rocas is just 2.9 miles from Atenas on route 707 heading towards Escobal and the beachs on the Pacific coast. The developers have included top quality extras not normally seen in other developments. A beautiful paver brick road leads to the entrance of each homesite. Water pressure regulators have been installed on the water lines running from the large shared storage tank. Three fire hydrants are spaced throughout the homesites for easy access. The development has been reforested with thousands of seedlings and abundant tropical landscaping.