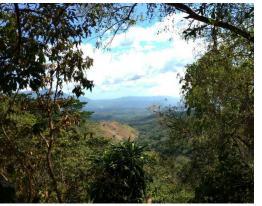

## **Property Description**

This gorgeous 125.000 square meters property is located in Berlin, San Ramon, in the province of Alajuela. The property is surrounded by beautiful lush mountains. Furthermore, the are plenty of tropical trees, waterfalls, rivers and water springs. The ocean views are breathtaking! The property has lots of potential to be developed! Contact us for a showing!